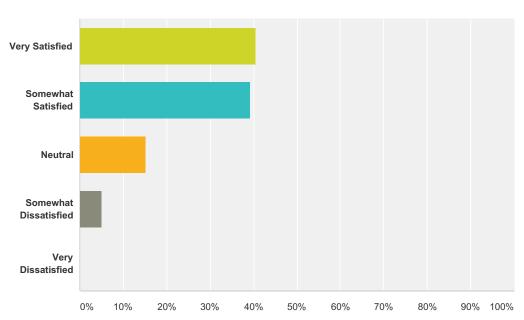

## Q17 Overall, how satisfied are you with the services provided by the CyHRMA?

| Answer Choices        | Responses |    |
|-----------------------|-----------|----|
| Very Satisfied        | 40.51%    | 32 |
| Somewhat Satisfied    | 39.24%    | 31 |
| Neutral               | 15.19%    | 12 |
| Somewhat Dissatisfied | 5.06%     | 4  |
| Very Dissatisfied     | 0.00%     | 0  |
| Total                 |           | 79 |