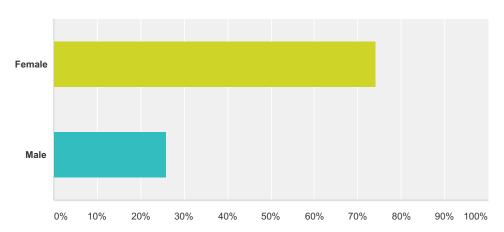

### Q1 What is your gender?

Answered: 85 Skipped: 0

| Answer Choices | Responses |    |
|----------------|-----------|----|
| Female         | 74.12%    | 63 |
| Male           | 25.88%    | 22 |
| Total          |           | 85 |