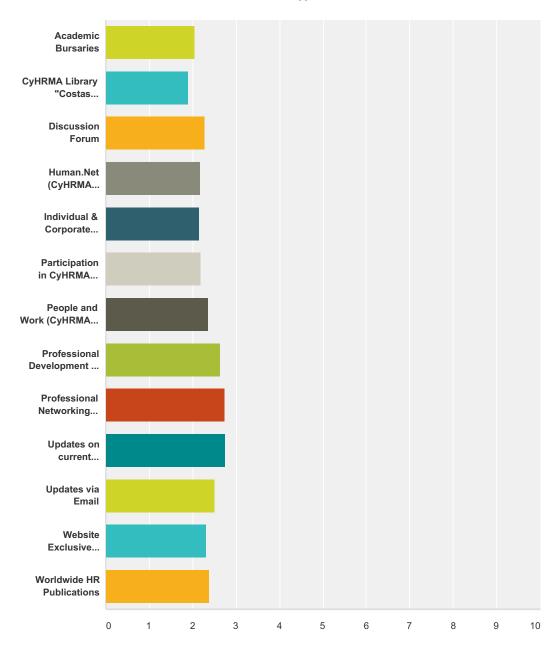

# Q9 The CyHRMA is offering a number of benefits to its members. Please indicate the importance of the benefits below:

Answered: 82 Skipped: 3

|                                      | Not Important | Important | Very Important | Total | Weighted Average |
|--------------------------------------|---------------|-----------|----------------|-------|------------------|
| Academic Bursaries                   | 12.99%        | 70.13%    | 16.88%         |       |                  |
|                                      | 10            | 54        | 13             | 77    | 2.04             |
| CyHRMA Library "Costas Papakyriacou" | 20.99%        | 67.90%    | 11.11%         |       |                  |
|                                      | 17            | 55        | 9              | 81    | 1.90             |
| Discussion Forum                     | 3.75%         | 65.00%    | 31.25%         |       |                  |
|                                      | 3             | 52        | 25             | 80    | 2.27             |

#### SurveyMonkey

| Human.Net (CyHRMA Newsletter)                  | 13.41% | 56.10% | 30.49% |    |   |
|------------------------------------------------|--------|--------|--------|----|---|
|                                                | 11     | 46     | 25     | 82 | : |
| Individual & Corporate Membership Discounts    | 12.50% | 58.75% | 28.75% |    |   |
|                                                | 10     | 47     | 23     | 80 |   |
| Participation in CyHRMA Committees             | 12.50% | 56.25% | 31.25% |    |   |
|                                                | 10     | 45     | 25     | 80 |   |
| People and Work (CyHRMA Magazine)              | 6.17%  | 53.09% | 40.74% |    |   |
|                                                | 5      | 43     | 33     | 81 |   |
| Professional Development & Training Activities | 2.47%  | 30.86% | 66.67% |    |   |
|                                                | 2      | 25     | 54     | 81 |   |
| Professional Networking Opportunities          | 2.47%  | 22.22% | 75.31% |    |   |
|                                                | 2      | 18     | 61     | 81 |   |
| Updates on current Industry Trends & Issues    | 1.22%  | 21.95% | 76.83% |    |   |
|                                                | 1      | 18     | 63     | 82 |   |
| Updates via Email                              | 4.94%  | 39.51% | 55.56% |    |   |
|                                                | 4      | 32     | 45     | 81 |   |
| Website Exclusive Content                      | 7.59%  | 53.16% | 39.24% |    |   |
|                                                | 6      | 42     | 31     | 79 |   |
| Worldwide HR Publications                      | 7.59%  | 46.84% | 45.57% |    |   |
|                                                | 6      | 37     | 36     | 79 |   |