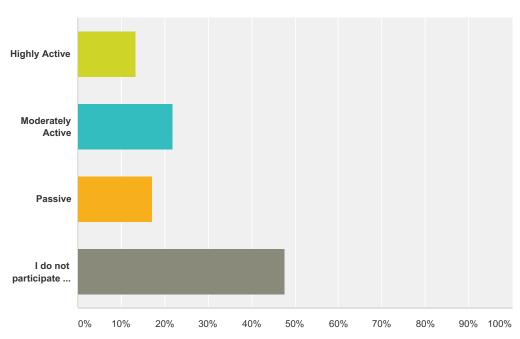

## Q11 What is the level of your participation in the CyHRMA Committees?

| Answer Choices                        | Responses |    |
|---------------------------------------|-----------|----|
| Highly Active                         | 13.41%    | 11 |
| Moderately Active                     | 21.95%    | 18 |
| Passive                               | 17.07%    | 14 |
| I do not participate in any Committee | 47.56%    | 39 |
| Total                                 |           | 82 |