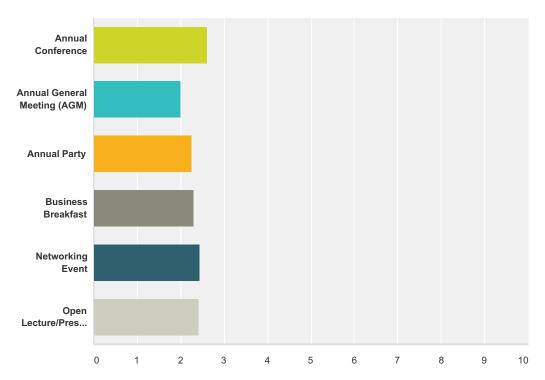

## Q15 Please rate the value you have received out of the following CyHRMA events:

Answered: 79 Skipped: 6

|                              | Not Important | Important | Very Important | N/A    | Total | Weighted Average |
|------------------------------|---------------|-----------|----------------|--------|-------|------------------|
| Annual Conference            | 1.32%         | 27.63%    | 46.05%         | 25.00% |       |                  |
|                              | 1             | 21        | 35             | 19     | 76    | 2.60             |
| Annual General Meeting (AGM) | 12.68%        | 30.99%    | 12.68%         | 43.66% |       |                  |
|                              | 9             | 22        | 9              | 31     | 71    | 2.00             |
| Annual Party                 | 4.11%         | 38.36%    | 20.55%         | 36.99% |       |                  |
|                              | 3             | 28        | 15             | 27     | 73    | 2.26             |
| Business Breakfast           | 7.14%         | 31.43%    | 25.71%         | 35.71% |       |                  |
|                              | 5             | 22        | 18             | 25     | 70    | 2.29             |
| Networking Event             | 2.86%         | 28.57%    | 30.00%         | 38.57% |       |                  |
|                              | 2             | 20        | 21             | 27     | 70    | 2.44             |
| Open Lecture/Presentation    | 4.35%         | 27.54%    | 30.43%         | 37.68% |       |                  |
|                              | 3             | 19        | 21             | 26     | 69    | 2.42             |