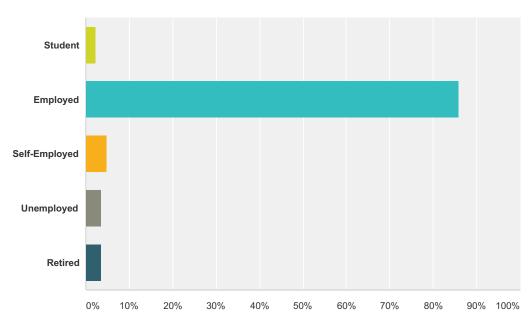

#### Q4 My current status is:

| Answer Choices | Responses |    |
|----------------|-----------|----|
| Student        | 2.35%     | 2  |
| Employed       | 85.88%    | 73 |
| Self-Employed  | 4.71%     | 4  |
| Unemployed     | 3.53%     | 3  |
| Retired        | 3.53%     | 3  |
| Total          |           | 85 |