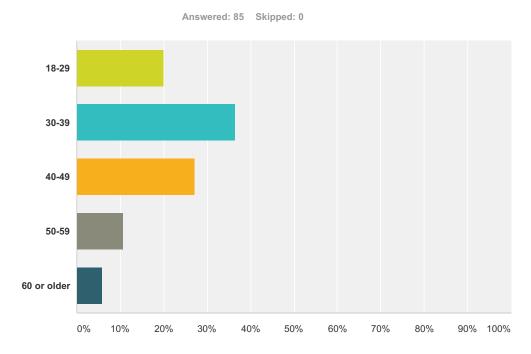

#### Q3 Which age category do you fall in?

| Answer Choices | Re  | esponses       |
|----------------|-----|----------------|
| 18-29          | 20. | .00%           |
| 30-39          | 36. | <b>.47%</b> 31 |
| 40-49          | 27. | .06% 23        |
| 50-59          | 10. | .59% 9         |
| 60 or older    | 5.8 | 88% 5          |
| Total          |     | 85             |