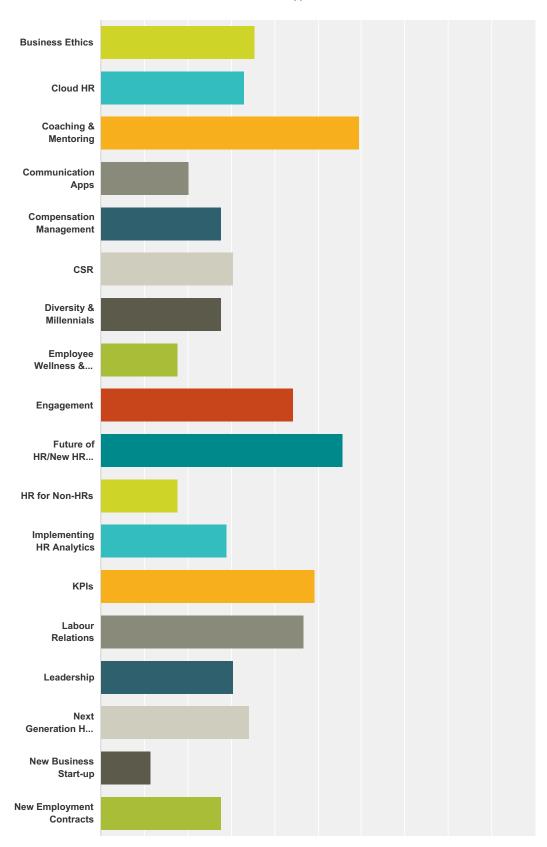

# Q16 Please let us know what HR fields, from the list below, you would like to see in future trainings:

Answered: 79 Skipped: 6

| swer Choices                  |        |  |
|-------------------------------|--------|--|
| Business Ethics               | 35.44% |  |
| Cloud HR                      | 32.91% |  |
| Coaching & Mentoring          | 59.49% |  |
| Communication Apps            | 20.25% |  |
| Compensation Management       | 27.85% |  |
| CSR                           | 30.38% |  |
| Diversity & Millennials       | 27.85% |  |
| Employee Wellness & Safety    | 17.72% |  |
| Engagement                    | 44.30% |  |
| Future of HR/New HR Practices | 55.70% |  |
| HR for Non-HRs                | 17.72% |  |
| Implementing HR Analytics     | 29.11% |  |
| KPIs                          | 49.37% |  |
| Labour Relations              | 46.84% |  |
| Leadership                    | 30.38% |  |
| Next Generation HR Metrics    | 34.18% |  |
| New Business Start-up         | 11.39% |  |
| New Employment Contracts      | 27.85% |  |