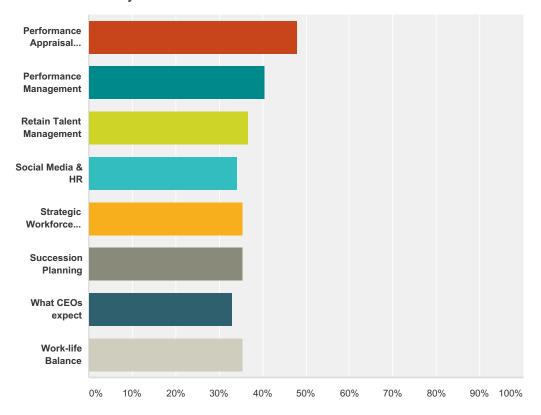

#### SurveyMonkey

| Performance Appraisal Methods & Techniques                 | 48.10% | 38 |
|------------------------------------------------------------|--------|----|
| Performance Management                                     | 40.51% | 32 |
| Retain Talent Management                                   | 36.71% | 29 |
| Social Media & HR                                          | 34.18% | 27 |
| Strategic Workforce Planning (recruitment, selection, etc) | 35.44% | 28 |
| Succession Planning                                        | 35.44% | 28 |
| What CEOs expect                                           | 32.91% | 26 |
| Work-life Balance                                          | 35.44% | 28 |
| tal Respondents: 79                                        |        |    |