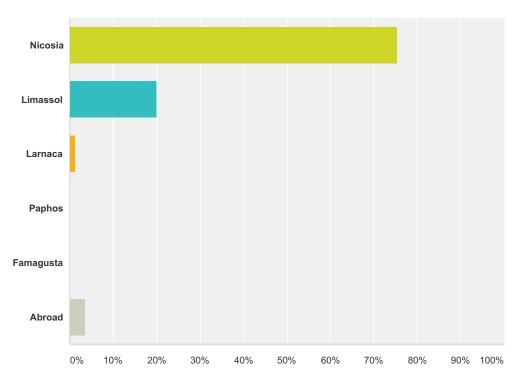

### Q2 What is your place of residence?

| Answer Choices | Responses |    |
|----------------|-----------|----|
| Nicosia        | 75.29%    | 64 |
| Limassol       | 20.00%    | 17 |
| Larnaca        | 1.18%     | 1  |
| Paphos         | 0.00%     | 0  |
| Famagusta      | 0.00%     | 0  |
| Abroad         | 3.53%     | 3  |
| Total          |           | 85 |