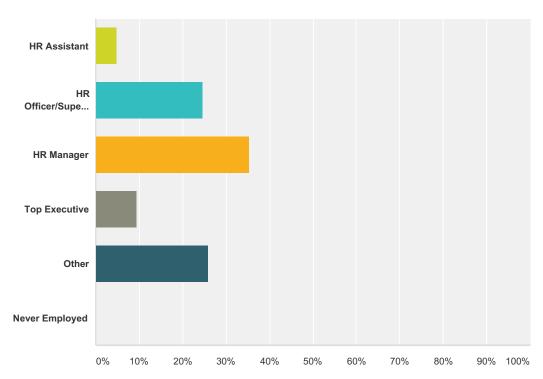

# Q6 What is your current job level? (If not applicable, please indicate your last job level)

Answered: 85 Skipped: 0

| Answer Choices        | Responses |    |
|-----------------------|-----------|----|
| HR Assistant          | 4.71%     | 4  |
| HR Officer/Supervisor | 24.71%    | 21 |
| HR Manager            | 35.29%    | 30 |
| Top Executive         | 9.41%     | 8  |
| Other                 | 25.88%    | 22 |
| Never Employed        | 0.00%     | 0  |
| Total                 |           | 85 |