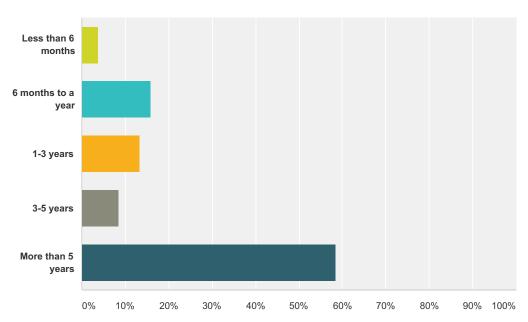

## Q8 For how long have you been a Member of the CyHRMA?

| Answer Choices     | Responses |    |
|--------------------|-----------|----|
| Less than 6 months | 3.66%     | 3  |
| 6 months to a year | 15.85%    | 13 |
| 1-3 years          | 13.41%    | 11 |
| 3-5 years          | 8.54%     | 7  |
| More than 5 years  | 58.54%    | 48 |
| Total              |           | 82 |