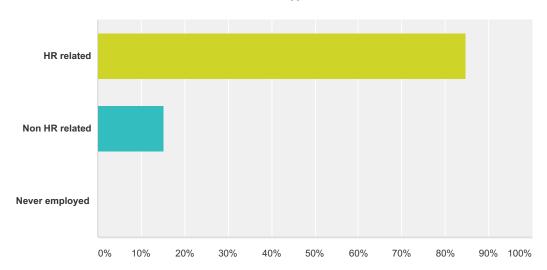

# Q5 What is your current job role? (If not applicable, please indicate your last job role)

Answered: 85 Skipped: 0

| Answer Choices | Responses |    |
|----------------|-----------|----|
| HR related     | 84.71%    | 72 |
| Non HR related | 15.29%    | 13 |
| Never employed | 0.00%     | 0  |
| Total          |           | 85 |