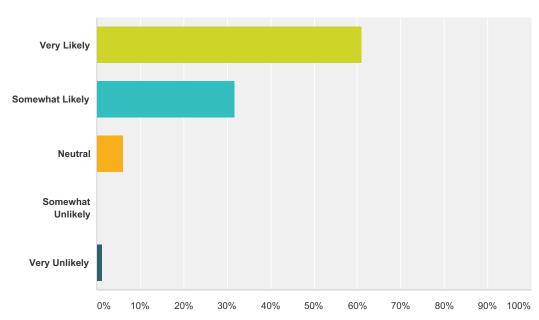

# Q10 How likely would you be to recommend a CyHRMA Membership to a colleague/friend/associate?

| Answer Choices    | Responses |    |
|-------------------|-----------|----|
| Very Likely       | 60.98%    | 50 |
| Somewhat Likely   | 31.71%    | 26 |
| Neutral           | 6.10%     | 5  |
| Somewhat Unlikely | 0.00%     | 0  |
| Very Unlikely     | 1.22%     | 1  |
| Total             |           | 82 |