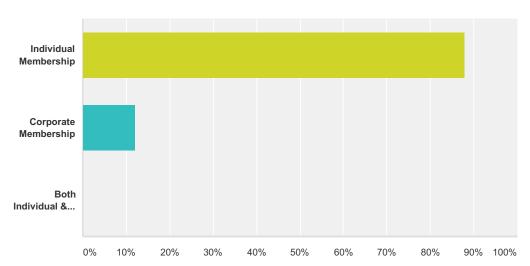

## Q7 What type of CyHRMA Membership do you currently hold?

| Answer Choices                         | Responses |    |
|----------------------------------------|-----------|----|
| Individual Membership                  | 87.80%    | 72 |
| Corporate Membership                   | 12.20%    | 10 |
| Both Individual & Corporate Membership | 0.00%     | 0  |
| Total                                  |           | 82 |