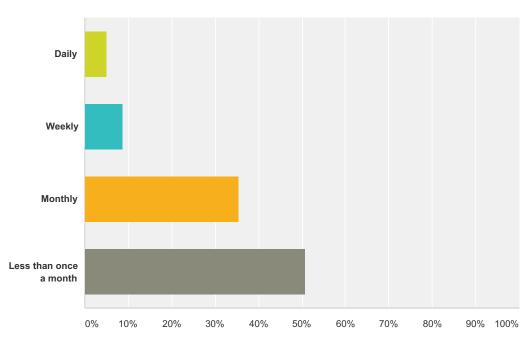

## Q12 How frequently do you access the website?

| Answer Choices         | Responses |    |
|------------------------|-----------|----|
| Daily                  | 5.06%     | 4  |
| Weekly                 | 8.86%     | 7  |
| Monthly                | 35.44%    | 28 |
| Less than once a month | 50.63%    | 40 |
| Total                  |           | 79 |