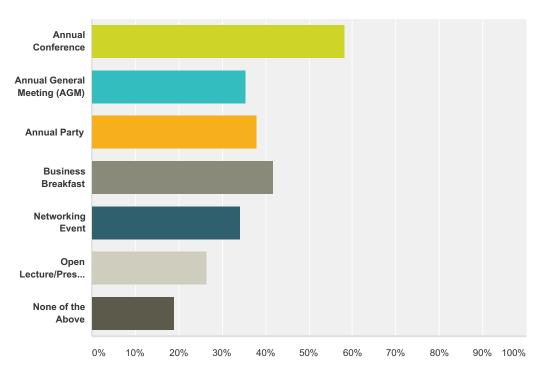

### Q14 Which CyHRMA events have you attended in the past 3 years?

Answered: 79 Skipped: 6

| Answer Choices               | Responses |    |
|------------------------------|-----------|----|
| Annual Conference            | 58.23%    | 46 |
| Annual General Meeting (AGM) | 35.44%    | 28 |
| Annual Party                 | 37.97%    | 30 |
| Business Breakfast           | 41.77%    | 33 |
| Networking Event             | 34.18%    | 27 |
| Open Lecture/Presentation    | 26.58%    | 21 |
| None of the Above            | 18.99%    | 15 |
| Total Respondents: 79        |           |    |