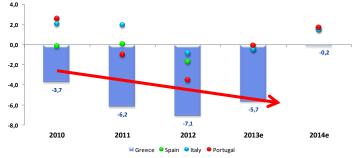

## SOUTHERN EUROPE MACROECONOMICS

Private consumption, nominal EUR, % y-o-y

Private and confidential

Source: Instituto Nacional de Estadistica\Haver Analytics\Instituto Nacional de Estatística Portugal\Statistical Office of the European Communities\National Statistical Service of Greece