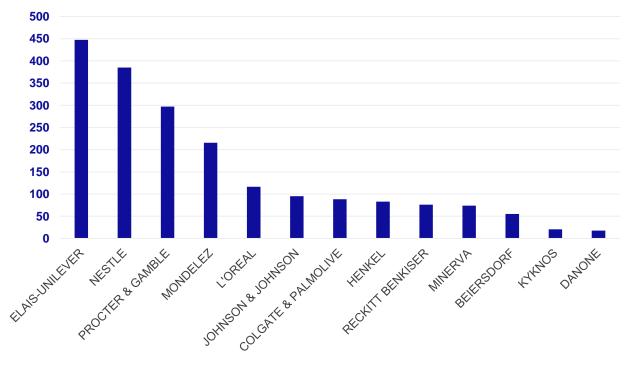

br>Center for our<br>foods <b>2012</b>                                                                                   | Move to new<br>environmentall<br>friendly offices<br>at Kifissia <b>201</b>                                 | 5        |

### COMPANY

**INFO** 

#### Turnover 2014: $\in$ 476 million

790 People employed

Presence in 26 product categories with 1200 product codes

710 direct suppliers

3 Factories and 2 Logistics & Distribution Centers in Greece

One factory and one distribution center in Cyprus

65% of turnover is produced locally

 $\in$  280 mio invested in the last 7 years

Exports have tripled in the last 4 years

15% of our turnover is returned to the society

(tax, retained profits, salaries social contributions)





#### STRONG PLAYER IN THE GREEK MARKET







## LEADERSHIP POSITIONS IN FOODS











ANTIC



TEA

**BOUILLONS** 

**ICE CREAM** 

DRESSINGS

**OLIVE OIL** 

S



#1







<u>#2</u>





Unilever



















| LEADERSHI<br>P<br>POSITIONS<br>IN HOME |                                            | L    |
|----------------------------------------|--------------------------------------------|------|
| AND<br>PERSONAL<br>CARE                |                                            | HOUS |
|                                        | Dar Dar<br>Dar<br>Dar<br>Dar<br>Dar<br>Dar | SKI  |
|                                        |                                            | HA   |
|                                        |                                            | н    |
|                                        |