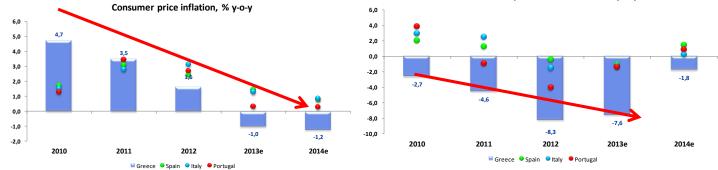

## SOUTHERN EUROPE MACROECONOMICS

Private consumption, nominal EUR, % y-o-y

Private and confidential

Source: Instituto Nacional de Estadistica\Haver Analytics\Instituto Nacional de Estatística Portugal\Statistical Office of the European Communities\National Statistical Service of Greece