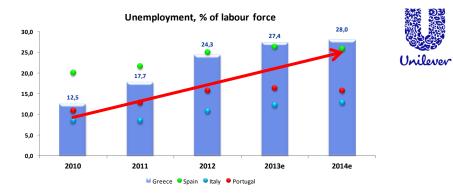

## SOUTHERN EUROPE MACROECONOMICS

Private consumption, nominal EUR, % y-o-y

Private and confidential

Source: Instituto Nacional de Estadistica\Haver Analytics\Instituto Nacional de Estatística Portugal\Statistical Office of the European Communities\National Statistical Service of Greece