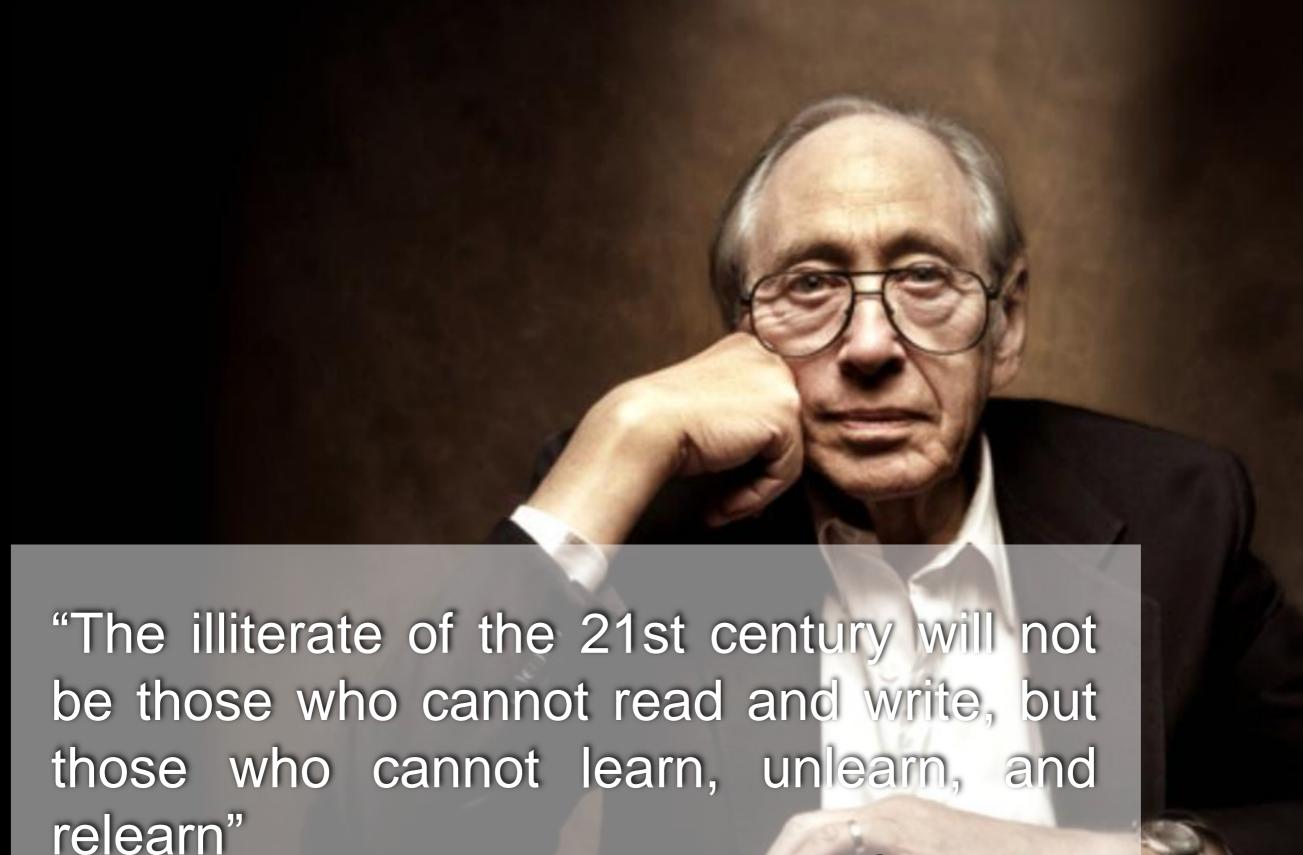

## Moore's Law

"The number of transistors integrated in a chip will approximately double every 24 months."

Gordon E. Moore