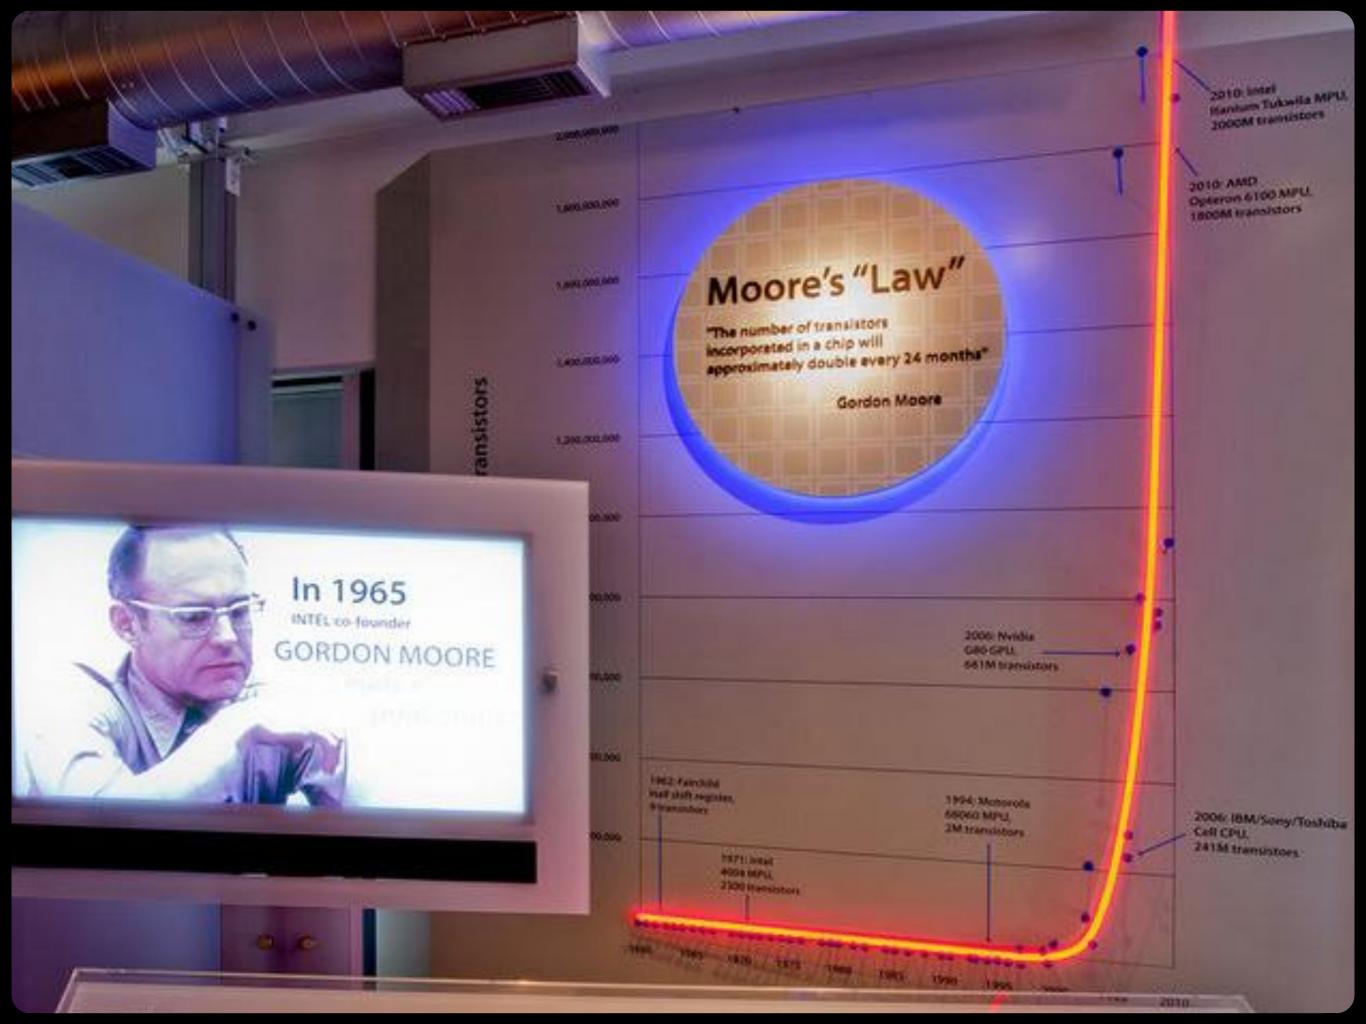

## Moore's Law

"The number of transistors integrated in a chip will approximately double every 24 months."

Gordon E. Moore