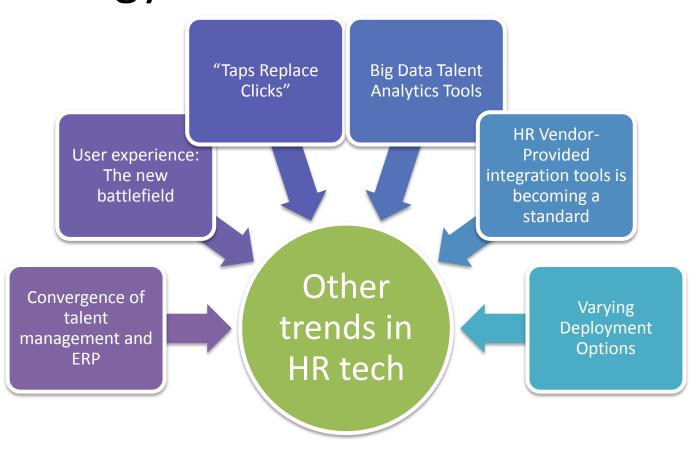

# How can Technology Elevate your HR Service Delivery

Kyriacos Kyriacou

**Business Development Consultant** 





Mega Sponsor

Main Sponsor

**Sponsor** 









### Introduction







Mega Sponsor

**Main Sponsor** 

**Sponsor** 









## **Functions of Technology** in HR







Mega Sponsor

**Main Sponsor** 

**Sponsor** 









## Benefits of technology in HR





Efficiency of Administration



**Reduced Cost** 



Access to Data for Analysis and Informed **Decisions** 



**Improved** Communication



Security and Disaster Recovery

Organizer



Mega Sponsor

**Main Sponsor** 

**Sponsor** 









# **Evolution and Trends in** Technology in HR























# Other trends in HR technology







Mega Sponsor

**Main Sponsor** 

**Sponsor** 









# Demystifying the cloud





Organizer



Mega Sponsor



Main Sponsor



**Sponsor** 



### DEMO: Take a look ...





Organizer

Mega Sponsor

Main Sponsor

**Sponsor** 











#### Discussion





Organizer



Mega Sponsor

**Main Sponsor** 

**Sponsor**