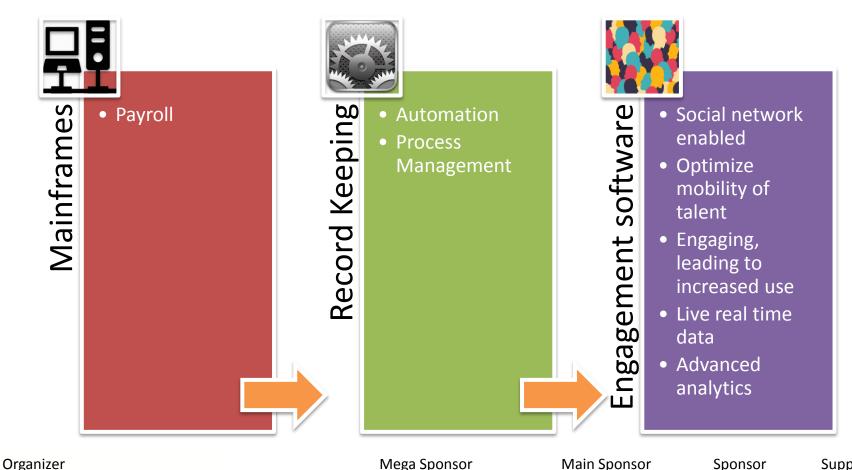

# How can Technology Elevate your HR Service Delivery

Kyriacos Kyriacou

**Business Development Consultant** 





Mega Sponsor

Main Sponsor

**Sponsor** 









### Introduction







Mega Sponsor

**Main Sponsor** 

**Sponsor** 









## **Functions of Technology** in HR







Mega Sponsor

**Main Sponsor** 

**Sponsor** 









## Benefits of technology in HR





Efficiency of Administration



**Reduced Cost** 



Access to Data for Analysis and Informed **Decisions** 



**Improved** Communication



Security and Disaster Recovery

Organizer



Mega Sponsor

**Main Sponsor** 

**Sponsor** 









# **Evolution and Trends in** Technology in HR























# Other trends in HR technology







Mega Sponsor

**Main Sponsor** 

**Sponsor** 









# Demystifying the cloud





Organizer



Mega Sponsor



Main Sponsor



**Sponsor** 



### DEMO: Take a look ...





Organizer

Mega Sponsor

Main Sponsor

**Sponsor** 











#### Discussion





Organizer



Mega Sponsor

**Main Sponsor** 

**Sponsor**