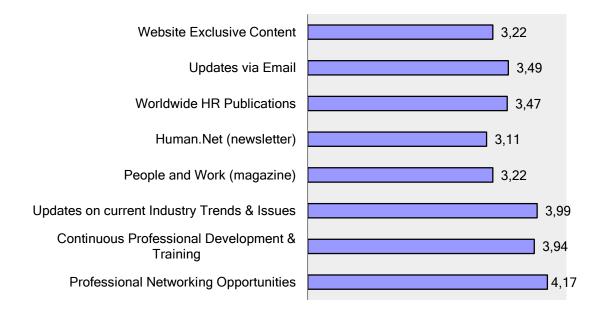

| The CyHRMA is offering a number of benefits to its members. Please indicate the importance of the benefits below: |                    |                   |           |                   |                   |                   |                   |
|-------------------------------------------------------------------------------------------------------------------|--------------------|-------------------|-----------|-------------------|-------------------|-------------------|-------------------|
| Answer Options                                                                                                    | Least<br>Important | Less<br>Important | Important | Very<br>Important | Most<br>Important | Rating<br>Average | Response<br>Count |
| Professional Networking Opportunities                                                                             | 2                  | 1                 | 22        | 39                | 49                | 4,17              | 113               |
| Continuous Professional Development & Training                                                                    | 2                  | 4                 | 29        | 43                | 36                | 3,94              | 114               |
| Updates on current Industry Trends & Issues                                                                       | 3                  | 3                 | 23        | 48                | 37                | 3,99              | 114               |
| People and Work (magazine)                                                                                        | 6                  | 18                | 43        | 34                | 10                | 3,22              | 111               |
| Human.Net (newsletter)                                                                                            | 6                  | 21                | 47        | 27                | 9                 | 3,11              | 110               |
| Worldwide HR Publications                                                                                         | 5                  | 8                 | 37        | 47                | 11                | 3,47              | 108               |
| Updates via Email                                                                                                 | 2                  | 13                | 39        | 43                | 14                | 3,49              | 111               |
| Website Exclusive Content                                                                                         | 6                  | 18                | 42        | 36                | 9                 | 3,22              | 111               |