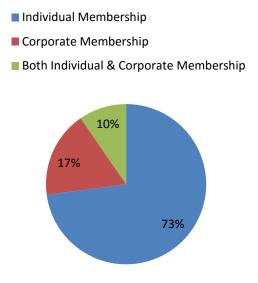

| What type of CyHRMA Membership do you currently hold? |                     |                   |
|-------------------------------------------------------|---------------------|-------------------|
| Answer Options                                        | Response<br>Percent | Response<br>Count |
| Individual Membership                                 | 72,8%               | 83                |
| Corporate Membership                                  | 17,5%               | 20                |
| Both Individual & Corporate<br>Membership             | 9,6%                | 11                |