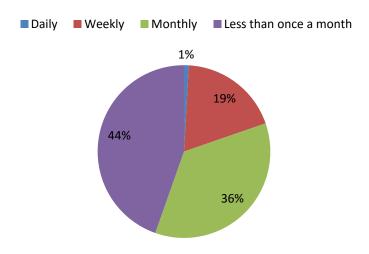

| How frequently do you access the website? |          |          |  |  |
|-------------------------------------------|----------|----------|--|--|
| Answer Options                            | Response | Response |  |  |
|                                           | Percent  | Count    |  |  |
| Daily                                     | 0,9%     | 1        |  |  |
| Weekly                                    | 18,8%    | 21       |  |  |
| Monthly                                   | 35,7%    | 40       |  |  |
| Less than once a month                    | 44,6%    | 50       |  |  |