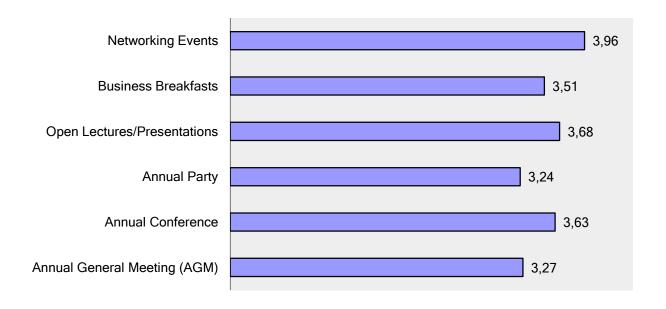

| Please rate the value you have received out of the following CyHRMA events: |                    |                   |           |                   |                   |     |                   |                   |
|-----------------------------------------------------------------------------|--------------------|-------------------|-----------|-------------------|-------------------|-----|-------------------|-------------------|
| Answer Options                                                              | Least<br>Important | Less<br>Important | Important | Very<br>Important | Most<br>Important | N/A | Rating<br>Average | Response<br>Count |
| Annual General Meeting (AGM)                                                | 6                  | 7                 | 18        | 16                | 9                 | 42  | 3,27              | 98                |
| Annual Conference                                                           | 5                  | 2                 | 26        | 14                | 20                | 33  | 3,63              | 100               |
| Annual Party                                                                | 5                  | 8                 | 19        | 13                | 9                 | 38  | 3,24              | 92                |
| Open Lectures/Presentations                                                 | 5                  | 2                 | 17        | 22                | 16                | 40  | 3,68              | 102               |
| Business Breakfasts                                                         | 5                  | 7                 | 12        | 17                | 14                | 39  | 3,51              | 94                |
| Networking Events                                                           | 5                  | 0                 | 9         | 21                | 22                | 36  | 3,96              | 93                |