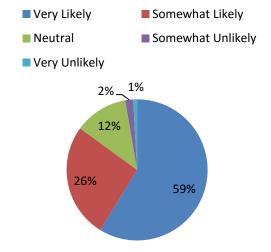

| How likely would you be to recommend a CyHRMA Membership to a colleague/friend/associate? |                     |                   |
|-------------------------------------------------------------------------------------------|---------------------|-------------------|
| Answer Options                                                                            | Response<br>Percent | Response<br>Count |
| Very Likely                                                                               | 58,8%               | 67                |
| Somewhat Likely                                                                           | 26,3%               | 30                |
| Neutral                                                                                   | 12,3%               | 14                |
| Somewhat Unlikely                                                                         | 1,8%                | 2                 |
| Very Unlikely                                                                             | 0,9%                | 1                 |