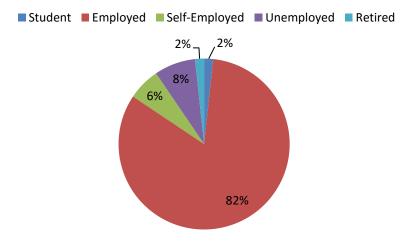

| r |
|---|
|   |
|   |

| My current status is: |                     |                    |
|-----------------------|---------------------|--------------------|
| Answer Options        | Response<br>Percent | Respons<br>e Count |
| Student               | 1,7%                | 2                  |
| Employed              | 82,6%               | 95                 |
| Self-Employed         | 6,1%                | 7                  |
| Unemployed            | 7,8%                | 9                  |
| Retired               | 1,7%                | 2                  |