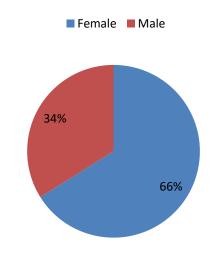

## **CyHRMA Member Satisfaction Survey 2015**

| What is your gender? |                     |                   |
|----------------------|---------------------|-------------------|
| Answer Options       | Response<br>Percent | Response<br>Count |
| Female               | 66,1%               | 76                |
| Male                 | 33,9%               | 39                |
| Total                | 100%                | 115               |