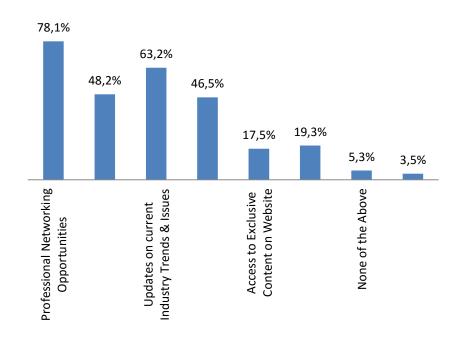

| What are the reasons for maintaining your CyHRMA Membership? |                     |                   |  |
|--------------------------------------------------------------|---------------------|-------------------|--|
| Answer Options                                               | Response<br>Percent | Response<br>Count |  |
| Professional Networking Opportunities                        | 78,1%               | 89                |  |
| Continuous Professional Development & Training               | 48,2%               | 55                |  |
| Updates on current Industry Trends & Issues                  | 63,2%               | 72                |  |
| Access to HR Publications                                    | 46,5%               | 53                |  |
| Access to Exclusive Content on Website                       | 17,5%               | 20                |  |
| Membership Discounts Benefits                                | 19,3%               | 22                |  |
| None of the Above                                            | 5,3%                | 6                 |  |
| Other                                                        | 3,5%                | 4                 |  |