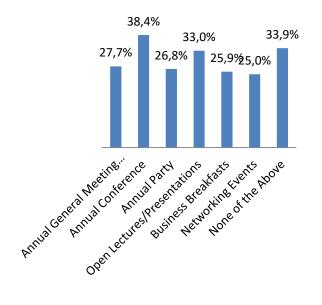

| Which CyHRMA events have you attended in the past 3 years? |                     |                   |  |  |
|------------------------------------------------------------|---------------------|-------------------|--|--|
| Answer Options                                             | Response<br>Percent | Response<br>Count |  |  |
| Annual General Meeting (AGM)                               | 27,7%               | 31                |  |  |
| Annual Conference                                          | 38,4%               | 43                |  |  |
| Annual Party                                               | 26,8%               | 30                |  |  |
| Open Lectures/Presentations                                | 33,0%               | 37                |  |  |
| Business Breakfasts                                        | 25,9%               | 29                |  |  |
| Networking Events                                          | 25,0%               | 28                |  |  |
| None of the Above                                          | 33,9%               | 38                |  |  |