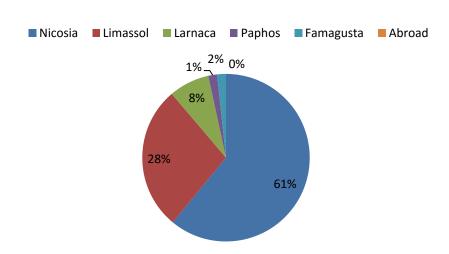

| What is your place of residence? |                     |                   |
|----------------------------------|---------------------|-------------------|
| Answer Options                   | Response<br>Percent | Response<br>Count |
| Nicosia                          | 60,9%               | 70                |
| Limassol                         | 27,8%               | 32                |
| Larnaca                          | 7,8%                | 9                 |
| Paphos                           | 1,7%                | 2                 |
| Famagusta                        | 1,7%                | 2                 |
| Abroad                           | 0,0%                | 0                 |