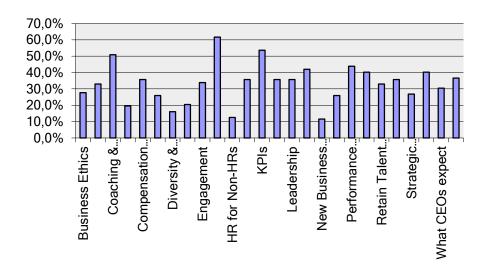

| Anguar Ontions                             | Response | Response |  |
|--------------------------------------------|----------|----------|--|
| Answer Options                             | Percent  | Count    |  |
| Business Ethics                            | 27,7%    | 31       |  |
| Cloud HR                                   | 33,0%    | 37       |  |
| Coaching & Mentoring                       | 50,9%    | 57       |  |
| Communication Apps                         | 19,6%    | 22       |  |
| Compensation Management                    | 35,7%    | 40       |  |
| CSR                                        | 25,9%    | 29       |  |
| Diversity & Millennials                    | 16,1%    | 18       |  |
| Employee Wellness & Safety                 | 20,5%    | 23       |  |
| Engagement                                 | 33,9%    | 38       |  |
| Future of HR/New HR Practices              | 61,6%    | 69       |  |
| HR for Non-HRs                             | 12,5%    | 14       |  |
| Implementing HR Analytics                  | 35,7%    | 40       |  |
| KPIs                                       | 53,6%    | 60       |  |
| Labour Relations                           | 35,7%    | 40       |  |
| Leadership                                 | 35,7%    | 40       |  |
| Next Generation HR Metrics                 | 42,0%    | 47       |  |
| New Business Start-up                      | 11,6%    | 13       |  |
| New Employment Contracts                   | 25,9%    | 29       |  |
| Performance Appraisal Methods & Techniques | 43,8%    | 49       |  |
| Performance Management                     | 40,2%    | 45       |  |
| Retain Talent Management                   | 33,0%    | 37       |  |
| Social Media & HR                          | 35,7%    | 40       |  |
| Strategic Workforce Planning               |          | 10       |  |
| (recruitment, selection, etc)              | 26,8%    | 30       |  |
| Succession Planning                        | 40,2%    | 45       |  |
| What CEOs expect                           | 30,4%    | 34       |  |
| Work-life Balance                          | 36,6%    | 41       |  |