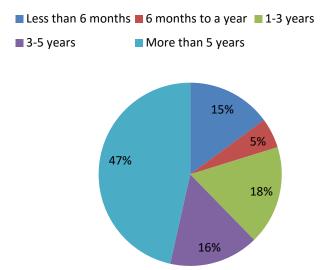

| For how long have you been a Member of the CyHRMA? |                     |                   |
|----------------------------------------------------|---------------------|-------------------|
| Answer Options                                     | Response<br>Percent | Response<br>Count |
| Less than 6 months                                 | 14,9%               | 17                |
| 6 months to a year                                 | 5,3%                | 6                 |
| 1-3 years                                          | 17,5%               | 20                |
| 3-5 years                                          | 15,8%               | 18                |
| More than 5 years                                  | 46,5%               | 53                |