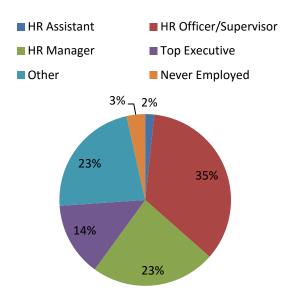

| What is your current job level? (If not applicable, please indicate your last job level) |                     |                    |
|------------------------------------------------------------------------------------------|---------------------|--------------------|
| Answer Options                                                                           | Response<br>Percent | Respons<br>e Count |
| HR Assistant                                                                             | 1,7%                | 2                  |
| HR Officer/Supervisor                                                                    | 34,8%               | 40                 |
| HR Manager                                                                               | 23,5%               | 27                 |
| Top Executive                                                                            | 13,9%               | 16                 |
| Other                                                                                    | 22,6%               | 26                 |
| Never Employed                                                                           | 3,5%                | 4                  |