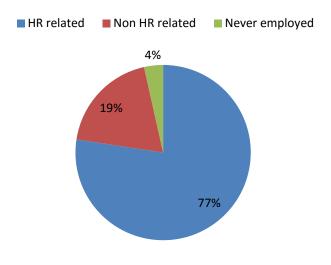

| What is your current job role? (If not applicable, please indicate your last job role) |                     |                    |
|----------------------------------------------------------------------------------------|---------------------|--------------------|
| Answer Options                                                                         | Response<br>Percent | Respons<br>e Count |
| HR related                                                                             | 77,4%               | 89                 |
| Non HR related                                                                         | 19,1%               | 22                 |
| Never employed                                                                         | 3,5%                | 4                  |