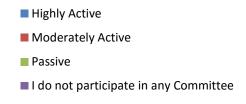

| What is the level of your participation in the CyHRMA Committees? |                     |                   |
|-------------------------------------------------------------------|---------------------|-------------------|
| Answer Options                                                    | Response<br>Percent | Response<br>Count |
| Highly Active                                                     | 14,0%               | 16                |
| Moderately Active                                                 | 21,1%               | 24                |
| Passive                                                           | 15,8%               | 18                |
| I do not participate in any Committee                             | 49,1%               | 56                |