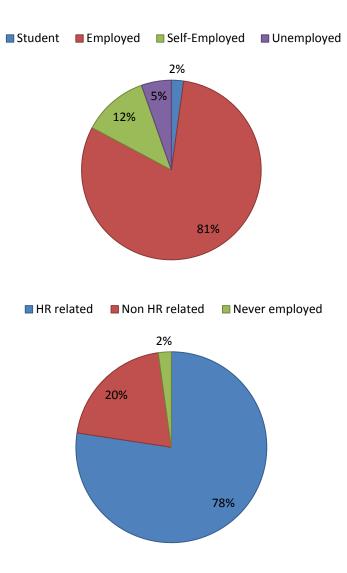

| My current status is: |                     |                   |
|-----------------------|---------------------|-------------------|
| Answer Options        | Response<br>Percent | Response<br>Count |
| Student               | 2,2%                | 2                 |
| Employed              | 80,6%               | 75                |
| Self-Employed         | 11,8%               | 11                |
| Unemployed            | 5,4%                | 5                 |
| Other                 |                     | 2                 |

| What is your current job role? (If not applicable, please indicate your last job role) |                     |                   |
|----------------------------------------------------------------------------------------|---------------------|-------------------|
| Answer Options                                                                         | Response<br>Percent | Response<br>Count |
| HR related                                                                             | 77,4%               | 72                |
| Non HR related                                                                         | 20,4%               | 19                |
| Never employed                                                                         | 2,2%                | 2                 |