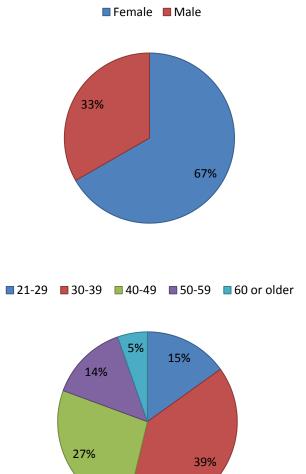

## **CyHRMA Member Satisfaction Survey 2014**

| What is your gender? |                     |                   |
|----------------------|---------------------|-------------------|
| Answer Options       | Response<br>Percent | Response<br>Count |
| Female               | 66,7%               | 62                |
| Male                 | 33,3%               | 31                |

| Which category below includes your age? |                     |                   |
|-----------------------------------------|---------------------|-------------------|
| Answer Options                          | Response<br>Percent | Response<br>Count |
| 1-29                                    | 15,1%               | 14                |
| 30-39                                   | 38,7%               | 36                |
| 40-49                                   | 26,9%               | 25                |
| 50-59                                   | 14,0%               | 13                |
| 60 or older                             | 5,4%                | 5                 |