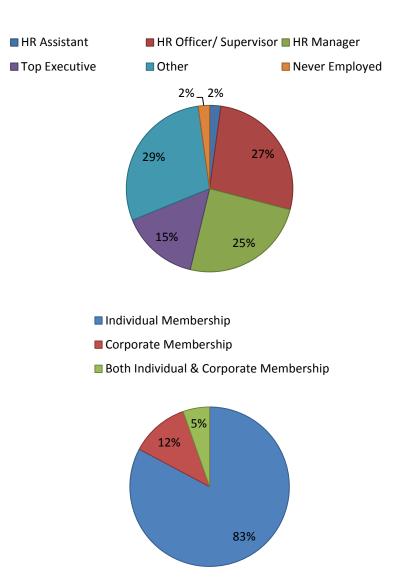

| What is your current job level? (If not applicable, please indicate your last job level) |                     |                   |
|------------------------------------------------------------------------------------------|---------------------|-------------------|
| Answer Options                                                                           | Response<br>Percent | Response<br>Count |
| HR Assistant                                                                             | 2,2%                | 2                 |
| HR Officer/ Supervisor                                                                   | 26,9%               | 25                |
| HR Manager                                                                               | 24,7%               | 23                |
| Top Executive                                                                            | 15,1%               | 14                |
| Other                                                                                    | 29,0%               | 27                |
| Never Employed                                                                           | 2,2%                | 2                 |

| What type of CyHRMA membership do you currently hold? |                     |                   |
|-------------------------------------------------------|---------------------|-------------------|
| Answer Options                                        | Response<br>Percent | Response<br>Count |
| Individual Membership                                 | 82,8%               | 77                |
| Corporate Membership                                  | 11,8%               | 11                |
| Both Individual & Corporate Membership                | 5,4%                | 5                 |