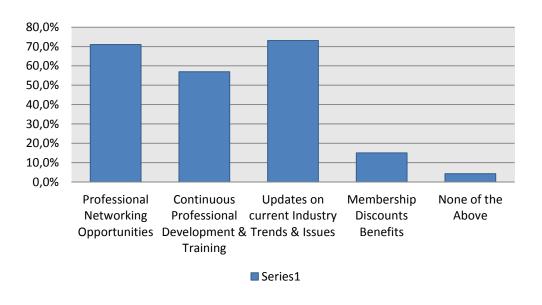

| What are the reasons for maintaining your CyHRMA Membership? |                     |                   |  |
|--------------------------------------------------------------|---------------------|-------------------|--|
| Answer Options                                               | Response<br>Percent | Response<br>Count |  |
| Professional Networking Opportunities                        | 71,0%               | 66                |  |
| Continuous Professional Development & Training               | 57,0%               | 53                |  |
| Updates on current Industry Trends & Issues                  | 73,1%               | 68                |  |
| Membership Discounts Benefits                                | 15,1%               | 14                |  |
| None of the Above                                            | 4,3%                | 4                 |  |
| Other                                                        |                     | 2                 |  |