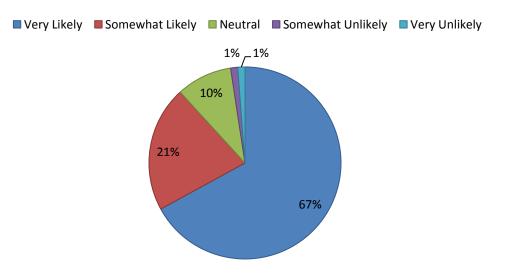

| How likely would you be to recommend a CyHRMA membership to a colleague/ friend/ associate? |                     |                   |
|---------------------------------------------------------------------------------------------|---------------------|-------------------|
| Answer Options                                                                              | Response<br>Percent | Response<br>Count |
| Very Likely                                                                                 | 67,1%               | 57                |
| Somewhat Likely                                                                             | 21,2%               | 18                |
| Neutral                                                                                     | 9,4%                | 8                 |
| Somewhat Unlikely                                                                           | 1,2%                | 1                 |
| Very Unlikely                                                                               | 1,2%                | 1                 |