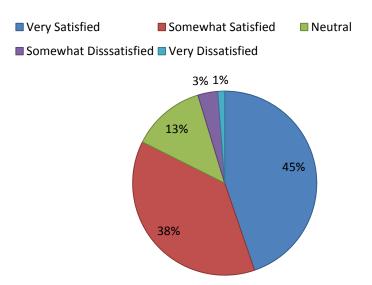

| Overall, how satisfied are you with the services provided by the CyHRMA? |                     |                   |  |  |  |
|--------------------------------------------------------------------------|---------------------|-------------------|--|--|--|
| Answer Options                                                           | Response<br>Percent | Response<br>Count |  |  |  |
| Very Satisfied                                                           | 44,7%               | 38                |  |  |  |
| Somewhat Satisfied                                                       | 37,6%               | 32                |  |  |  |
| Neutral                                                                  | 12,9%               | 11                |  |  |  |
| Somewhat Disssatisfied                                                   | 3,5%                | 3                 |  |  |  |
| Very Dissatisfied                                                        | 1,2%                | 1                 |  |  |  |