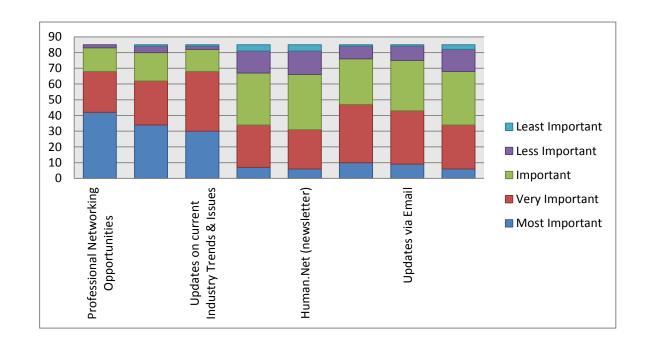

| The CyHRMA is offering a number of benefits to its members. Please indicate the importance of the benefits below: |                    |                   |           |                   |                   |                   |
|-------------------------------------------------------------------------------------------------------------------|--------------------|-------------------|-----------|-------------------|-------------------|-------------------|
| Answer Options                                                                                                    | Least<br>Important | Less<br>Important | Important | Very<br>Important | Most<br>Important | Response<br>Count |
| Professional Networking Opportunities                                                                             | 0                  | 2                 | 15        | 26                | 42                | 85                |
| Continuous Professional Development & Training                                                                    | 1                  | 4                 | 18        | 28                | 34                | 85                |
| Updates on current Industry Trends & Issues                                                                       | 1                  | 2                 | 14        | 38                | 30                | 85                |
| People and Work (e-magazine)                                                                                      | 4                  | 14                | 33        | 27                | 7                 | 85                |
| Human.Net (newsletter)                                                                                            | 4                  | 15                | 35        | 25                | 6                 | 85                |
| Worldwide HR Publications                                                                                         | 1                  | 8                 | 29        | 37                | 10                | 85                |
| Updates via Email                                                                                                 | 1                  | 9                 | 32        | 34                | 9                 | 85                |
| Website Exclusive Content                                                                                         | 3                  | 14                | 34        | 28                | 6                 | 85                |