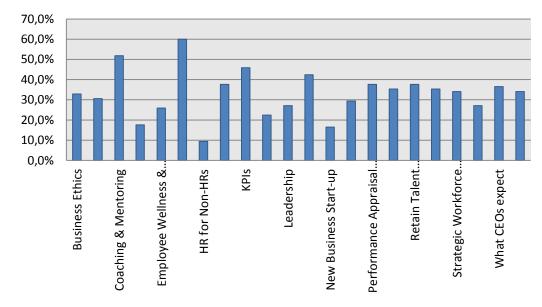

| Please let us know what HR fields, from the list below, you would like to see in our |          |          |  |  |  |
|--------------------------------------------------------------------------------------|----------|----------|--|--|--|
| next Conference:                                                                     |          |          |  |  |  |
| Answer Options                                                                       | Response | Response |  |  |  |
|                                                                                      | Percent  | Count    |  |  |  |
| Business Ethics                                                                      | 32,9%    | 28       |  |  |  |
| Cloud HR                                                                             | 30,6%    | 26       |  |  |  |
| Coaching & Mentoring                                                                 | 51,8%    | 44       |  |  |  |
| CSR                                                                                  | 17,6%    | 15       |  |  |  |
| Employee Wellness & Safety                                                           | 25,9%    | 22       |  |  |  |
| Future of HR/ New HR Practices                                                       | 60,0%    | 51       |  |  |  |
| HR for Non-HRs                                                                       | 9,4%     | 8        |  |  |  |
| Implementing HR Analytics                                                            | 37,6%    | 32       |  |  |  |
| KPIs                                                                                 | 45,9%    | 39       |  |  |  |
| Labour Relations                                                                     | 22,4%    | 19       |  |  |  |
| Leadership                                                                           | 27,1%    | 23       |  |  |  |
| Next Generation HR Metrics                                                           | 42,4%    | 36       |  |  |  |
| New Business Start-up                                                                | 16,5%    | 14       |  |  |  |
| New Employment Contracts                                                             | 29,4%    | 25       |  |  |  |
| Performance Appraisal Methods & Techniques                                           | 37,6%    | 32       |  |  |  |
| Performance Management                                                               | 35,3%    | 30       |  |  |  |
| Retain Talent Management                                                             | 37,6%    | 32       |  |  |  |
| Social Media & HR                                                                    | 35,3%    | 30       |  |  |  |
| Strategic Workforce Planning (recruitment,                                           | 34,1%    | 29       |  |  |  |
| selection, etc)                                                                      |          |          |  |  |  |
| Succession Planning                                                                  | 27,1%    | 23       |  |  |  |
| What CEOs expect                                                                     | 36,5%    | 31       |  |  |  |
| Work-life Balance                                                                    | 34,1%    | 29       |  |  |  |