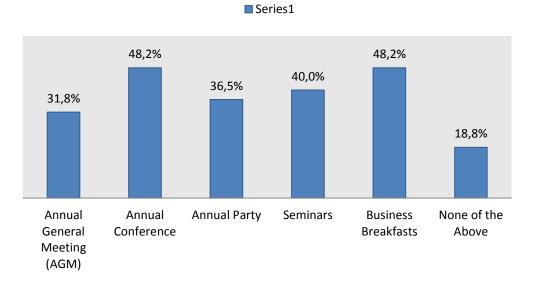

| Which CyHRMA events have you attended in the past 3 years? |                     |                   |  |  |  |
|------------------------------------------------------------|---------------------|-------------------|--|--|--|
| Answer Options                                             | Response<br>Percent | Response<br>Count |  |  |  |
| Annual General Meeting (AGM)                               | 31,8%               | 27                |  |  |  |
| Annual Conference                                          | 48,2%               | 41                |  |  |  |
| Annual Party                                               | 36,5%               | 31                |  |  |  |
| Seminars                                                   | 40,0%               | 34                |  |  |  |
| Business Breakfasts                                        | 48,2%               | 41                |  |  |  |
| None of the Above                                          | 18,8%               | 16                |  |  |  |