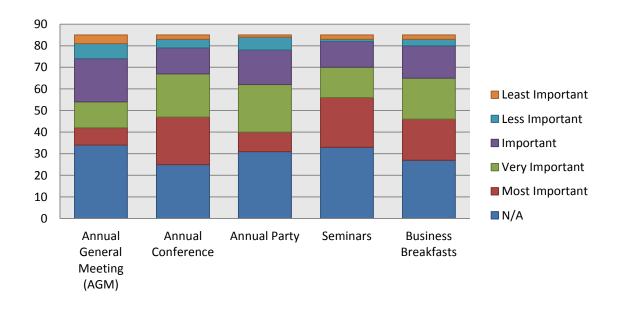

| Please rate the value you have received out of the following CyHRMA events: |                    |                   |           |                   |                   |     |                   |
|-----------------------------------------------------------------------------|--------------------|-------------------|-----------|-------------------|-------------------|-----|-------------------|
| Answer Options                                                              | Least<br>Important | Less<br>Important | Important | Very<br>Important | Most<br>Important | N/A | Response<br>Count |
| Annual General Meeting (AGM)                                                | 4                  | 7                 | 20        | 12                | 8                 | 34  | 85                |
| Annual Conference                                                           | 2                  | 4                 | 12        | 20                | 22                | 25  | 85                |
| Annual Party                                                                | 1                  | 6                 | 16        | 22                | 9                 | 31  | 85                |
| Seminars                                                                    | 2                  | 1                 | 12        | 14                | 23                | 33  | 85                |
| Business Breakfasts                                                         | 2                  | 3                 | 15        | 19                | 19                | 27  | 85                |