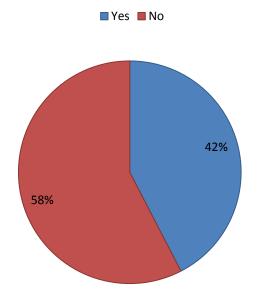

| Have you been involved more in CyHRMA activities in 2014? |                     |                   |  |  |  |
|-----------------------------------------------------------|---------------------|-------------------|--|--|--|
| Answer Options                                            | Response<br>Percent | Response<br>Count |  |  |  |
| Yes                                                       | 42,4%               | 36                |  |  |  |
| No                                                        | 57,6%               | 49                |  |  |  |