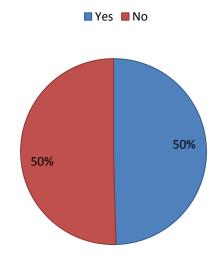

| Would you like to become even more involved in CyHRMA's activities in 2013-14? |                     |                   |  |
|--------------------------------------------------------------------------------|---------------------|-------------------|--|
| Answer Options                                                                 | Response<br>Percent | Response<br>Count |  |
| Yes                                                                            | 49,6%               | 68                |  |
| No                                                                             | 50,4%               | 69                |  |