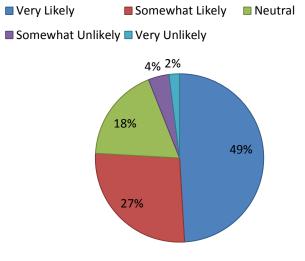

| How likely would you be to recommend a CyHRMA membership to a colleague/friend/associate? |                     |                   |  |  |
|-------------------------------------------------------------------------------------------|---------------------|-------------------|--|--|
| Answer Options                                                                            | Response<br>Percent | Response<br>Count |  |  |
| Very Likely                                                                               | 49,0%               | 73                |  |  |
| Somewhat Likely                                                                           | 26,8%               | 40                |  |  |
| Neutral                                                                                   | 18,1%               | 27                |  |  |
| Somewhat Unlikely                                                                         | 4,0%                | 6                 |  |  |
| Very Unlikely                                                                             | 2,0%                | 3                 |  |  |