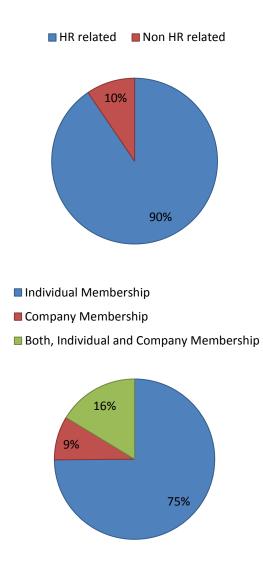

| What is your job role? |                     |                   |
|------------------------|---------------------|-------------------|
| Answer Options         | Response<br>Percent | Response<br>Count |
| HR related             | 90,5%               | 134               |
| Non HR related         | 9,5%                | 14                |

| What type of CyHRMA membership do you currently hold? |                     |                   |  |
|-------------------------------------------------------|---------------------|-------------------|--|
| Answer Options                                        | Response<br>Percent | Response<br>Count |  |
| Individual Membership                                 | 74,8%               | 110               |  |
| Company Membership                                    | 8,8%                | 13                |  |
| Both, Individual and Company Membership               | 16,3%               | 24                |  |