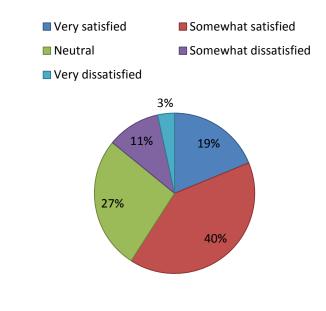

| Overall, how satisfied are you with your CyHRMA membership? |                     |                   |  |  |
|-------------------------------------------------------------|---------------------|-------------------|--|--|
| Answer Options                                              | Response<br>Percent | Response<br>Count |  |  |
| Very satisfied                                              | 18,8%               | 28                |  |  |
| Somewhat satisfied                                          | 40,3%               | 60                |  |  |
| Neutral                                                     | 26,8%               | 40                |  |  |
| Somewhat dissatisfied                                       | 10,7%               | 16                |  |  |
| Very dissatisfied                                           | 3,4%                | 5                 |  |  |