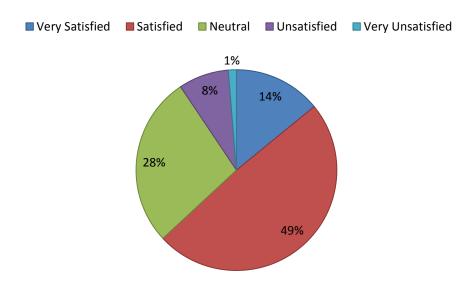

| Answer Options   | Response<br>Percent | Response<br>Count |
|------------------|---------------------|-------------------|
| Very Satisfied   | 14,1%               | 21                |
| Satisfied        | 49,0%               | 73                |
| Neutral          | 27,5%               | 41                |
| Unsatisfied      | 8,1%                | 12                |
| Very Unsatisfied | 1,3%                | 2                 |