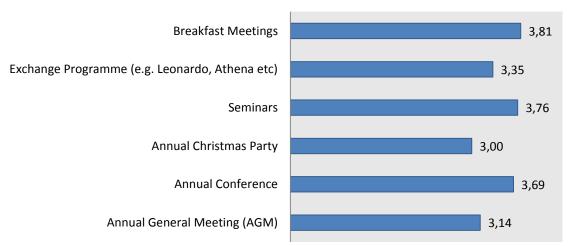

| Answer Options                                 | Least<br>Important |    |    |    | Most<br>Important | Rating<br>Average | Response<br>Count |
|------------------------------------------------|--------------------|----|----|----|-------------------|-------------------|-------------------|
| Annual General Meeting (AGM)                   | 11                 | 16 | 27 | 23 | 14                | 3,14              | 91                |
| Annual Conference                              | 2                  | 10 | 22 | 45 | 18                | 3,69              | 97                |
| Annual Christmas Party                         | 8                  | 16 | 32 | 24 | 4                 | 3,00              | 84                |
| Seminars                                       | 5                  | 7  | 17 | 42 | 23                | 3,76              | 94                |
| Exchange Programme (e.g. Leonardo, Athena etc) | 7                  | 8  | 12 | 18 | 12                | 3,35              | 57                |
| Breakfast Meetings                             | 7                  | 5  | 13 | 44 | 26                | 3,81              | 95                |
| Other                                          |                    |    | •  | •  | •                 |                   | 5                 |