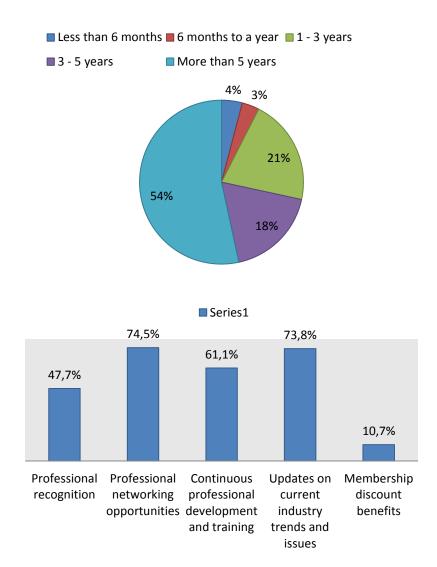

| For how long have you been a member of the CyHRMA? |                     |                   |  |  |
|----------------------------------------------------|---------------------|-------------------|--|--|
| Answer Options                                     | Response<br>Percent | Response<br>Count |  |  |
| Less than 6 months                                 | 4,1%                | 6                 |  |  |
| 6 months to a year                                 | 3,4%                | 5                 |  |  |
| 1 - 3 years                                        | 20,9%               | 31                |  |  |
| 3 - 5 years                                        | 18,2%               | 27                |  |  |
| More than 5 years                                  | 53,4%               | 79                |  |  |

| What was your reasoning for becoming a Member of the CyHRMA? |                     |                   |  |  |
|--------------------------------------------------------------|---------------------|-------------------|--|--|
| Answer Options                                               | Response<br>Percent | Response<br>Count |  |  |
| Professional recognition                                     | 47,7%               | 71                |  |  |
| Professional networking opportunities                        | 74,5%               | 111               |  |  |
| Continuous professional development and training             | 61,1%               | 91                |  |  |
| Updates on current industry trends and issues                | 73,8%               | 110               |  |  |
| Membership discount benefits                                 | 10,7%               | 16                |  |  |
| Other                                                        |                     | 5                 |  |  |