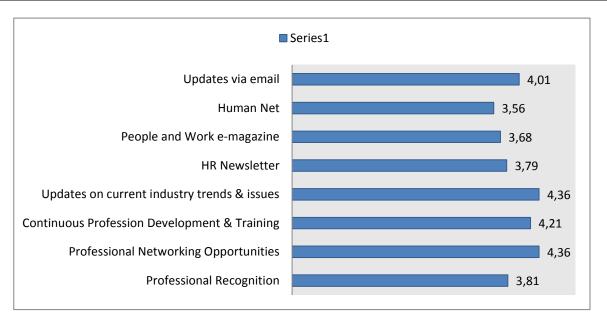

| The CyHRMA is offering a number of benefits to its | members. Please    | indicate the in | portance of the | benefits below | :                 |                   |                   |
|----------------------------------------------------|--------------------|-----------------|-----------------|----------------|-------------------|-------------------|-------------------|
| Answer Options                                     | Least<br>Important |                 |                 |                | Most<br>Important | Rating<br>Average | Response<br>Count |
| Professional Recognition                           | 10                 | 10              | 28              | 49             | 50                | 3,81              | 147               |
| Professional Networking Opportunities              | 3                  | 2               | 10              | 56             | 76                | 4,36              | 147               |
| Continuous Profession Development & Training       | 3                  | 6               | 15              | 55             | 67                | 4,21              | 146               |
| Updates on current industry trends & issues        | 1                  | 5               | 16              | 43             | 83                | 4,36              | 148               |
| HR Newsletter                                      | 0                  | 12              | 37              | 65             | 31                | 3,79              | 145               |
| People and Work e-magazine                         | 1                  | 12              | 47              | 60             | 27                | 3,68              | 147               |
| Human Net                                          | 3                  | 13              | 46              | 62             | 18                | 3,56              | 142               |
| Updates via email                                  | 2                  | 9               | 20              | 65             | 45                | 4,01              | 141               |
| Other                                              |                    |                 |                 |                |                   |                   | 2                 |