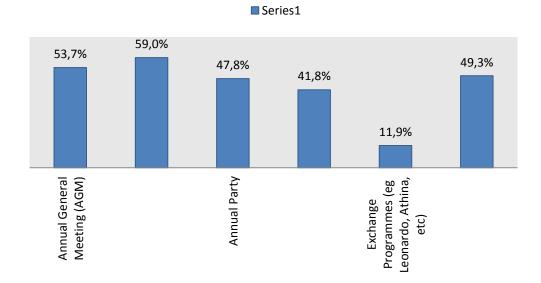

| Which CyHRMA events have you attended in the past 3 years? |                   |    |  |  |
|------------------------------------------------------------|-------------------|----|--|--|
| Answer Options                                             | Response<br>Count |    |  |  |
| Annual General Meeting (AGM)                               | 53,7%             | 72 |  |  |
| Annual Conference                                          | 59,0%             | 79 |  |  |
| Annual Party                                               | 47,8%             | 64 |  |  |
| Seminars                                                   | 41,8%             | 56 |  |  |
| Exchange Programmes (eg Leonardo, Athina, etc)             | 11,9%             | 16 |  |  |
| Breakfast Meetings                                         | 49,3%             | 66 |  |  |
| None of the above                                          |                   | 13 |  |  |