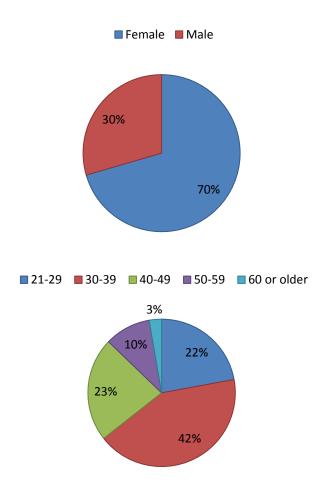

## **CyHRMA Member Satisfaction Survey 2013 07/10/2013 – 20/10/2013**

| What is your gender? |                     |                   |
|----------------------|---------------------|-------------------|
| Answer Options       | Response<br>Percent | Response<br>Count |
| Female               | 70,5%               | 105               |
| Male                 | 29,5%               | 44                |

| Which category below includes your age? |                     |                   |
|-----------------------------------------|---------------------|-------------------|
| Answer Options                          | Response<br>Percent | Response<br>Count |
| 21-29                                   | 22,1%               | 33                |
| 30-39                                   | 42,3%               | 63                |
| 40-49                                   | 22,8%               | 34                |
| 50-59                                   | 10,1%               | 15                |
| 60 or older                             | 2,7%                | 4                 |